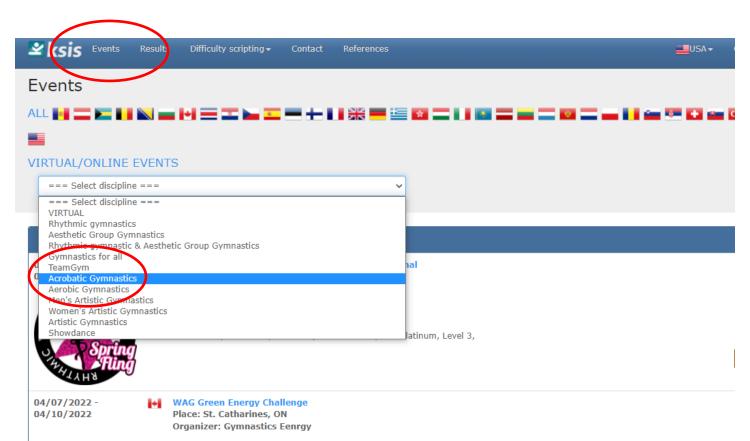

Click **Events** - Select **Acrobatic Gymnastics** under Virtual/Online Events, Scroll down and select the appropriate event.

**SKIP** Preliminary Registration. Click directly onto *Online Entry Group*. Register each pair/group. Click on *Group Name*. In the ID, enter their USAG Pair/Group ID#. Next enter the <u>first name</u> <u>followed by the last name of each athlete in the pair/group</u>. Separate each athlete's name with a comma. This information will be used in the schedule and announcer scripts, so please make sure the names are spelled correctly. For the order of the names, please enter the top first, followed by middle(s), where applicable and then the base ie: Minnie Mouse, Mickey Mouse. Enter the athletes' USAG member number under National.lic.nr field. Add the birthdate of each gymnast. Please upload a picture of the pair/group. There is a CAMERA icon on the right of the Pair Group Name. Click on it and upload the Pair Group picture. There are no requirements for the size of the photo etc. This photo will be shown on the screen with scores.