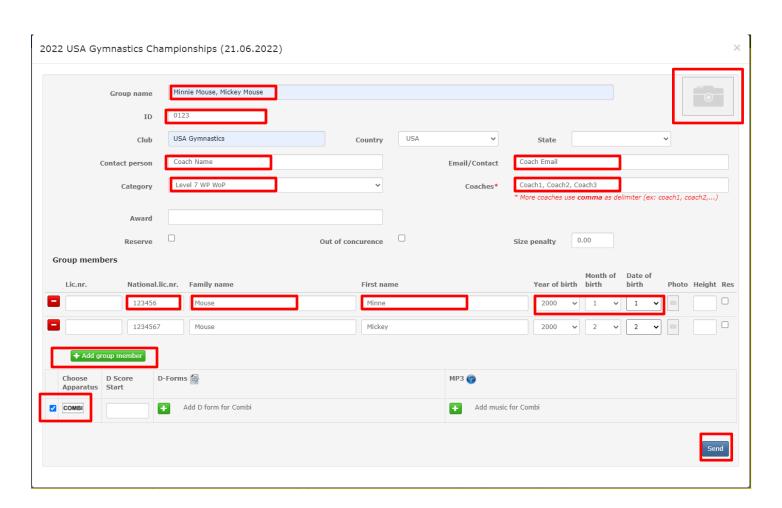

Click **Events** - Select **Acrobatic Gymnastics** under Virtual/Online Events, Scroll down and select the appropriate event.

**SKIP** Preliminary Registration. Click directly onto *Online Entry Group*. Register each pair/group. Click on *Group Name*. In the ID, enter their USAG Pair/Group ID#. Next enter the <u>first name</u> <u>followed by the last name of each athlete in the pair/group</u>. Separate each athlete's name with a comma. This information will be used in the schedule and announcer scripts, so please make sure the names are spelled correctly. For the order of the names, please enter the top first, followed by middle(s), where applicable and then the base ie: Minnie Mouse, Mickey Mouse. Enter the athletes' USAG member number under National.lic.nr field. Add the birthdate of each gymnast. Please upload a picture of the pair/group. There is a CAMERA icon on the right of the Pair Group Name. Click on it and upload the Pair Group picture. There are no requirements for the size of the photo etc. This photo will be shown on the screen with scores.