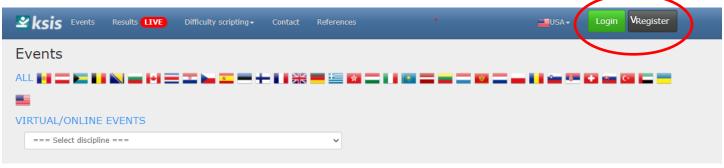

## How to register pair/groups on KSIS:

It is required by all clubs to register your pair/groups with KSIS.

Go to the KSIS website: <a href="https://www.rgform.eu">www.rgform.eu</a>. In the upper right-hand corner, click on REGISTER (if you have not done so already) or LOGIN. To register a new club, fill out the form. A registration link will be sent to you via email. Then proceed to login.