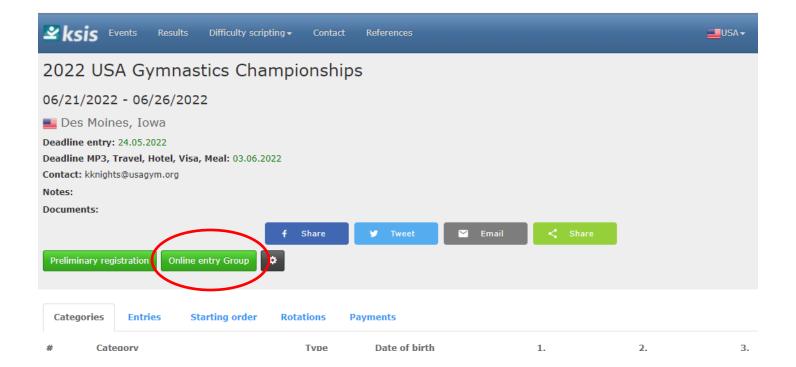

Click **Events** - Select **Acrobatic Gymnastics** under Virtual/Online Events, Scroll down and select the appropriate event.

**SKIP** Preliminary Registration. Click directly onto *Online Entry Group*. Register each pair/group. Click on *Group Name*. In the ID, enter their USAG Pair/Group ID#. Next enter the <u>first name</u> <u>followed by the last name of each athlete in the pair/group</u>. Separate each athlete's name with a comma. This information will be used in the schedule and announcer scripts, so please make sure the names are spelled correctly. For the order of the names, please enter the top first, followed by middle(s), where applicable and then the base ie: Minnie Mouse, Mickey Mouse. Enter the athletes' USAG member number under National.lic.nr field. Add the birthdate of each gymnast. Please upload a picture of the pair/group. There is a CAMERA icon on the right of the Pair Group Name. Click on it and upload the Pair Group picture. There are no requirements for the size of the photo etc. This photo will be shown on the screen with scores.

Pair/group music and tariffs can be uploaded once you have created the pair/group entry. Tariffs must be uploaded by the deadline. Please make sure you have uploaded timely to avoid penalty. Any revisions will require a re-upload. To do this, you will delete the existing tariff by clicking on the "X" next to the appropriate document. Then you will be able to upload the revision. You must upload any revisions by the revision deadline. It is the responsibility of the CLUB to make sure that everything is correct. The final download will serve as the official tariff and music for the event.